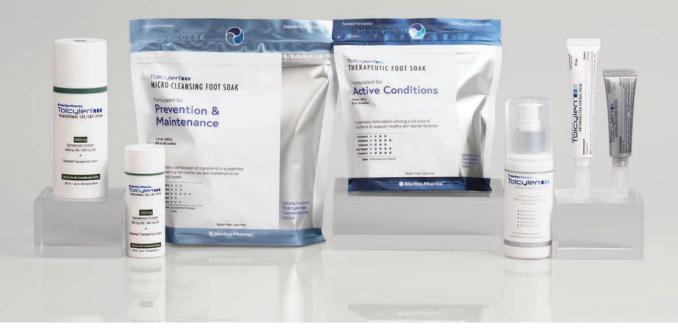

#### The Tolcylen Product Line

- Antifungal / Nail Renewal Solution
- Antifungal / Skin Renewal Cream
- Transdermal CBG/CBD Cream
- Therapeutic & Micro-cleansing Foot Soaks
- Antimicrobial Shoe Spray

Marlinz Pharma
15115 Park Row, Suite 100 • Houston, TX 77084
Phone (844) 398-5656 • Fax (281) 398-5660
www.marlinzpharma.com