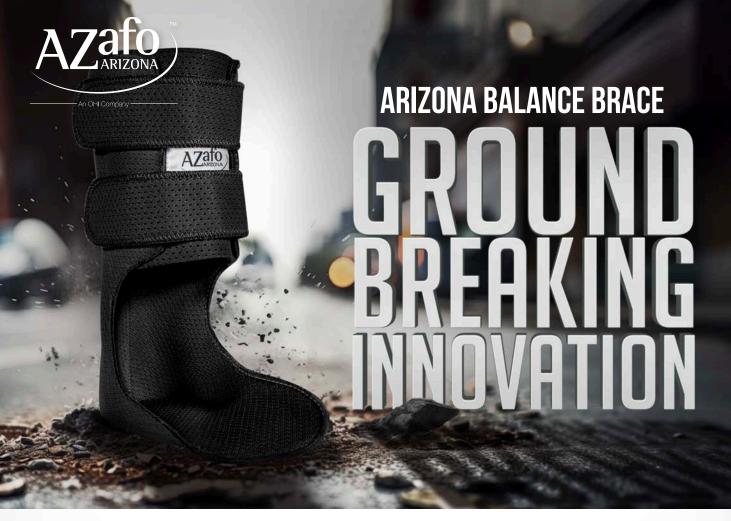

# Arizona Balance Brace: Often imitated but never duplicated

The groundgbreaking Arizona Balance Brace (ABB) introduced a new category of devices for Podiatric professionals, enabling better treatment for patients with balance deficits and reducing fall risks. Consequently, the market is now flooded with generic balance braces.

With over a decade of successful patient outcomes, the ABB is still the **only** balance brace clinically shown to improve balance<sup>\*</sup> and **a proven track record of impacting tens of thousands of patients' lives.** 