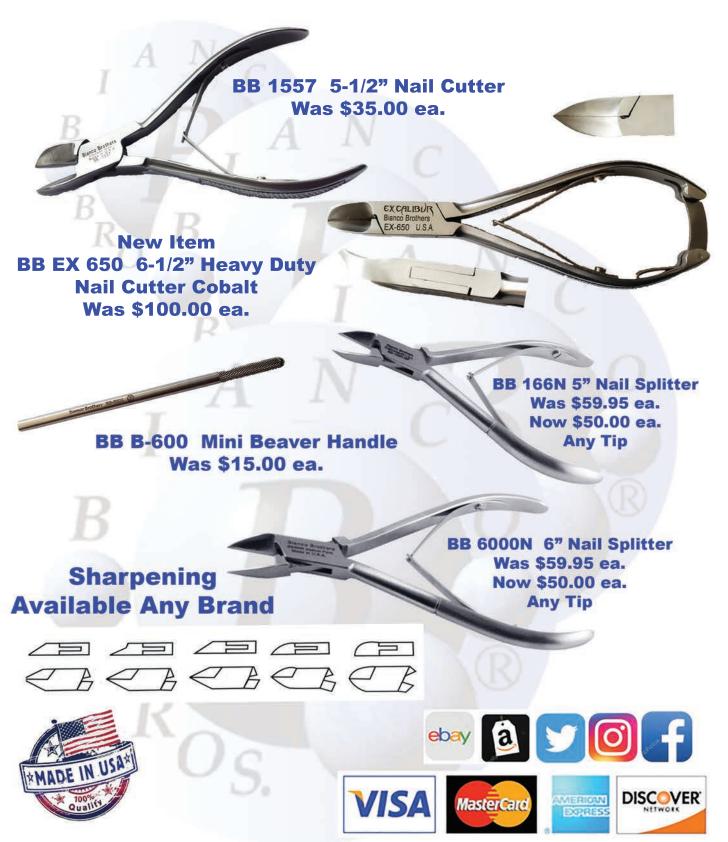

#### BIANCO BROTHERS INSTRUMENTS

4026 Hylan Blvd Staten Island, NY 10308 [718] 680-4492 www.BiancoBrothers.com Email: BiancoB@aol.com Bianco Brothers Instruments has been in business since 1972 as a sharpening service and a manufacturer of the finest nail cutters, surgical instruments, and beauty implements available today. Hand-finished and among the sharpest instruments in the podiatric *Continued on page 7* 

### WHO'S WHO

market, beauty and culinary as well. We offer a moderately-priced Bianco Brothers stainless steel economy line of instruments as well as a high-end cobalt steel Excalibur line—a price for everyone. All backed by our uncompromised sharpening service.

Contact us for repairs/sharpening, or new instruments.