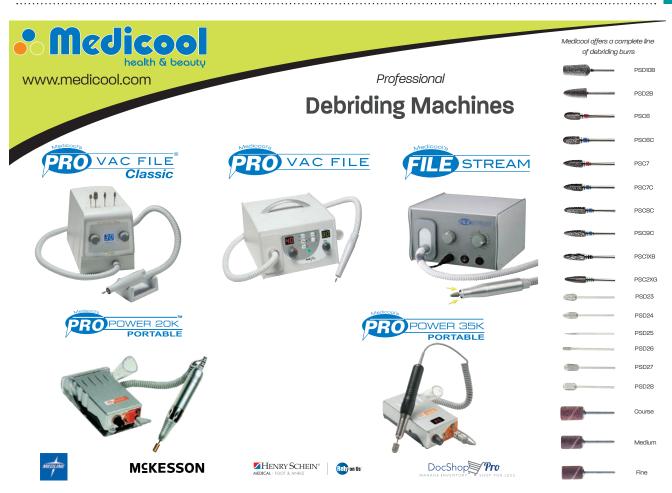

#### MEDICOOL

20460 Gramercy Pl. Torrance, CA 90501 (800) 433-2469 www.medicool.net

Medicool is a leading provider of debriding drills to the podiatry community, with solutions for every practice as well as Hospital Foot Care Centers and VA Facilities.

The hazards of breathing airborne particles generated from the debridement of fungus toenails is something that should not be taken lightly. Many podiatrists and assistants have breathing issues as a result of years of debridement procedures. Many have now alleviated their breathing troubles by using a Medicool vacuum debriding drill.

If you, your staff and your patients are being exposed to potential health issues related to airborne debris during debridement procedures, we have a solution.

The Pro Vac<sup>™</sup>, The Pro Vac Classic<sup>™</sup> and The File Stream<sup>™</sup> debriding drills with built in vacuum offer powerful motors and a high suction power to collect all those harmful dust particles.

For those doctors looking for portability, the Pro Power 20K & Pro Power 35K cordless rechargeable drills offer the versatility and freedom to move between patient rooms or to when visiting nursing homes or doing house calls. These are high-torque 30,000 & 35,000 rpm powerful filing systems. The perfect piece of equipment for those with outpatient visits or multiple patient rooms.

Medicool offers the largest selection of carbide & diamond Burrs with over 100 different styles.

The newest Medicool product is their DiaSox diabetic socks-comfort socks that are suitable for diabetics and people with foot or leg swelling. They are seam-free with a unique knit top that helps prevent sagging without binding. Anti-microbial fabric treatment helps protect against fungal growth and bacteria.