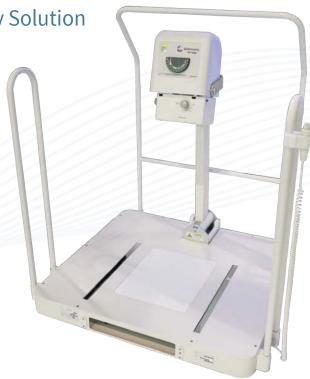

#### 20/20 IMAGING, a division of Konica Minolta Healthcare Americas, Inc.

829 Virginia Rd., Ste. A Crystal Lake, IL 60014 (866) 734-6234 www.2020imaging.net

Email: info@2020imaging.net 20/20 Imaging, a division of Konica Minolta, is a recognized leader in providing digital imaging solutions to podiatry healthcare providers for over 20 years. 20/20's portfolio of DR panels and digital x-ray systems, along with their ultrasound solutions, use the latest technology to achieve the best image quality. We offer both wireless and tethered DR Cesium detectors in three sizes including 10x12, a true to size 10x13, and 14x17. Our 10x12 MOMEMTUM-DR is the only capacitor power cell technology available. These Cesium detectors utilizing REALISM<sup>™</sup> image processing algorithms, provide the best image quality solutions available in the industry.

The extremely efficient PXS710 high-frequency output x-ray unit with anatomical programming is designed to minimize dose and advance patient care. The x-ray unit, coupled with any of their DR detectors, provide high-definition detail.

20/20 Imaging SymmetrySync<sup>™</sup> software offers secure image viewing, storage, manipulation, and EHR integration. They also option a HI-PAA-compliant cloud back-up and image data recovery solution.

Our HS2 and MX1P have become the #1 choice for ultrasound in podiatry, featuring exceptional image quality, Simple Needle Visualization to improve needle visibility, ease of use, and unmatched training with 5-year warranty.