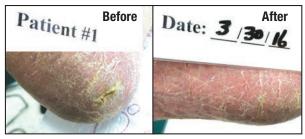

nas Aeruginosa, Staphylococcus Aureus, Enterococcus Faecalis, Enterobacter Cloacae, Staphylococcus Epidermidis, and Klebsiella Pneumoniae)

**Urea** Increases the Water Content and Gently Dissolves the Intercellular Matrix loosening the Horny Layer of Skin and Shedding Scaly Skin there by Softening Hyperkeratotic Areas

Urea also Hydrates and Gently Dissolves the Intercellular Matrix of the Nail Plate, which can Result in the Softening and Increasing Permeability of the Nail Plate for Cosmetic Debridement

> Tea Tree Oil adds Benefits of Antifungal, Antiseptic, Germicidal and Anti-Bacterial Properties

Provided in a Convenient Tube with an Integrated Brush Applicator for Ease of Use or a Jar for More Broad Application



### Glycolic Debridement Cream Resolves Cracked Hyperkeratotic Skin



(Doctor Provided Photo with Actual Patient Improvement)

Patients see great results with Kamea<sup>®</sup> G. These photos show the improvement after just 28 days of treatment.



Formulated to Exfoliate, Condition, Moisturize, and Improve the Appearance of Dry, Cracked, Calloused Skin

Glycolic Acid is the Smallest Molecule of the Alpha Hydroxy Acid Family which Enables it to Quickly Penetrate Thick Scale and Plaque

Enriched with Jojoba Oil and Vitamin E acetate that Moisturize and Condition the New Emerging Skin

Fragrance and Dye Free / Not Tested on Animals Does not Leave Any Residue on the Skin

Leaves the Skin Feeling Softer and Suppler



## PRODUCTS & SERVICES

.

North Carolina Podiatric Medical Association Northwell Health (Shining the Light on Wound Care symposium) Office-Bas