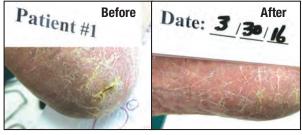

la Pneumoniae)

**Urea** Increases the Water Content and Gently Dissolves the Intercellular Matrix loosening the Horny Layer of Skin and Shedding Scaly Skin there by Softening Hyperkeratotic Areas

Urea also Hydrates and Gently Dissolves the Intercellular Matrix of the Nail Plate, which can Result in the Softening and Increasing Permeability of the Nail Plate for Cosmetic Debridement

> **Tea Tree Oil** adds Benefits of Antifungal, Antiseptic, Germicidal and Anti-Bacterial Properties

Provided in a Convenient Tube with an Integrated Brush Applicator for Ease of Use or a Jar for More Broad Application

#### **Doctor Video**







The Leader in Tolfnaftate Technology Since 1986

800-826-0479 www.TheTetraCorp.com

### **Glycolic Debridement Cream**

### Resolves Cracked Hyperkeratotic Skin



(Doctor Provided Photo with Actual Patient Improvement)

Patients see great results with Kamea® G. These photos show the improvement after just 28 days of treatment.



Formulated to Exfoliate, Condition, Moisturize, and Improve the Appearance of Dry, Cracked, Calloused Skin

Glycolic Acid is the Smallest Molecule of the Alpha Hydroxy Acid Family which Enables it to Quickly Penetrate Thick Scale and Plaque

Enriched with Jojoba Oil and Vitamin E acetate that Moisturize and Condition the New Emerging Skin

Fragrance and Dye Free / Not Tested on Animals
Does not Leave Any Residue on the Skin

Leaves the Skin Feeling Softer and Suppler

#### **Doctor Video**







The Leader in Tolfnaftate Technology Since 1986

800-826-0479 www.TheTetraCorp.com



#### **KERATIN DEBRIS EXFOLIANTS**

Xenna