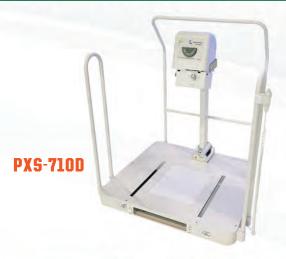

#### 20/20 IMAGING, a division of Konica Minolta Healthcare Americas, Inc.

829 Virginia Rd., Ste. A Crystal Lake, IL 60014 (866) 734-6234 www.2020imaging.net Email: info@2020imaging.net

20/20 Imaging, a division of Konica Minolta, is a recognized leader in providing digital imaging solutions to podiatry healthcare providers for over 20 years. 20/20's portfolio of DR panels and digital x-ray systems, along with their ultrasound solutions, use the latest technology to achieve the best image quality. We offer both wireless and tethered DR Cesium detectors in three sizes including 10x12, a true to size 10x13, and 14x17. Our 10x12 MOMEM-TUM-DR is the only capacitor power cell technology available. These Cesium detectors utilizing REALISM™ image processing algorithms, provide the best image quality solutions available in the industry.

The extremely efficient PXS710 high-frequency output x-ray unit with anatomical programming is designed to minimize dose and advance patient care. The x-ray unit, coupled with any of their DR detectors, provide high-definition detail.