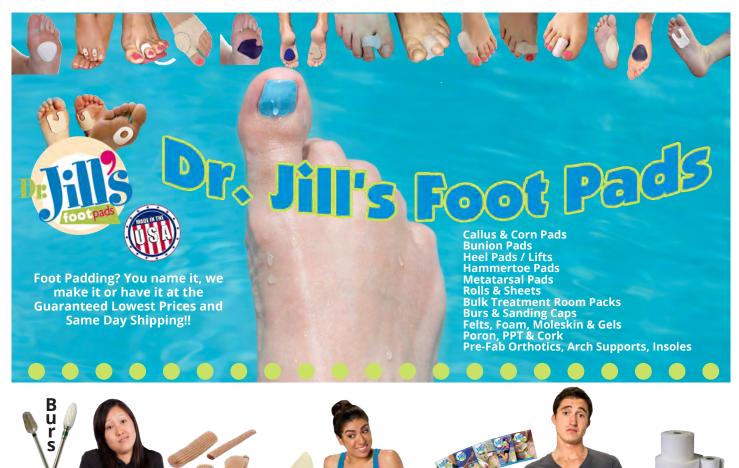

#### DR. JILL'S FOOT PADS

384 S. Military Trail Deerfield Beach, FL 33442 (866) FOOTPAD (366-8723) Fax: (866) 327-PADS (7237) www.DrJillsFootPads.com

"We Want You!!"—Dr. Jill and Jay at Dr. Jill's Foot Pads:

We would like to thank the morethan-12,000 podiatrists who have made us their full time 1-Stop Foot Pad Supplier over the last 22 years. And for those of you who have been thinking about us but have not yet been purchasing your padding supplies from us we ask you to give us an opportunity to show you how good we are.

There has never been a better time to start working with us if you are not already. With reimbursements going down we can easily help you put additional dollars in your bank account by dispensing pads to your patients who buy pads anyway!

We will also SAVÉ you money on all of your BULK padding supplies and pads for your treatment rooms & drawers and keep your money where it belongs: with you!

We specialize in Felts, Foams, Moleskin, Gels, Tubefoam, Cork, Rubber Cork, PPT, Poron, Pre-Fab Orthotics, Pre-Cut Pads and Rolls and more. No company in the nation has a larger selection of padding supplies. With over 5000 different padding selections we are sure we have what you need and if we don't have it we can make it in the USA!

1) Easy ordering via Toll FREE Phone, Toll FREE Fax, E-Mail, On-Line Medical Professional Store, Live Chat or just give us a call and we would love to help! Ordering has never been easier 24 hours per day. We can even set up a DROP SHIP program directly to your patients.

2) The largest selection of padding supplies. MADE IN THE USA

3) The lowest guaranteed prices.
4) The highest quality raw materials.

5) No minimums.

6) Free shipping on ONLY \$100.00 orders.

7) The knowledge to get you what you need when you need it!

8) 99% of orders ship same day!