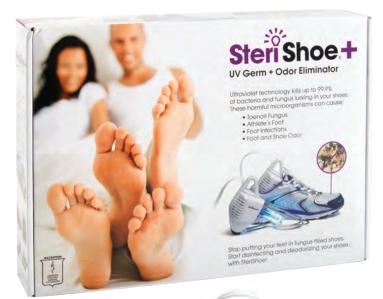

### **Daniel Waldman, DPM, FACFAS**

Blue Ridge Foot Centers Asheville, North Carolina

"It's disturbing to treat patients for skin and nail infections and watch them put on fungusfilled footwear"

— Leading DPM

- Dual 5W UVC Bulbs (Ozone-free)
- FreshScent™ Deodorizing Pouch

# "If You're Not Treating Their Footwear, You'll Never Get Rid of Their Fungus"

Re-Introducing <mark>The</mark> Most Advanced UV Germ & Odor Eliminator, Ever

Disinfect, Sanitize, Deodorize

# Kills Fungus & Bacteria That Cause

- Athlete's Foot
- Foot Infections
- · Slow Wound Healing
- Shoe & Foot Odor

### • Integrated Drying Fan

# Fight Fungus. Fight Recurrence. Use, Dispense, Recommend SteriShoe®

For cleaner, safer footwear that's less likely to re-infect your patient's feet and nails and cause recurrence, disinfect with the power of germicidal UVC light. It's proven to kill microorganisms, without toxic chemicals. It works.

Laser? Topical? Oral Therapies vs. Fungus? **Don't Ignore Their Shoes** 

Add to Every Treatment Room.
Treat Their Shoes, While You Treat Their Feet.

- Dispense
- Prescribe/Refer
- Enable Patient Direct Purchase

# Introductory Offer – Buy 3, Get 1 FREE Save \$100 Now.

Limit 1 purchase per practice

To order or get more information...

Call: 1-800-424-5561

Fax: 1-800-431-7801

E-mail: info@pedifix.com

Return this Coupon to: