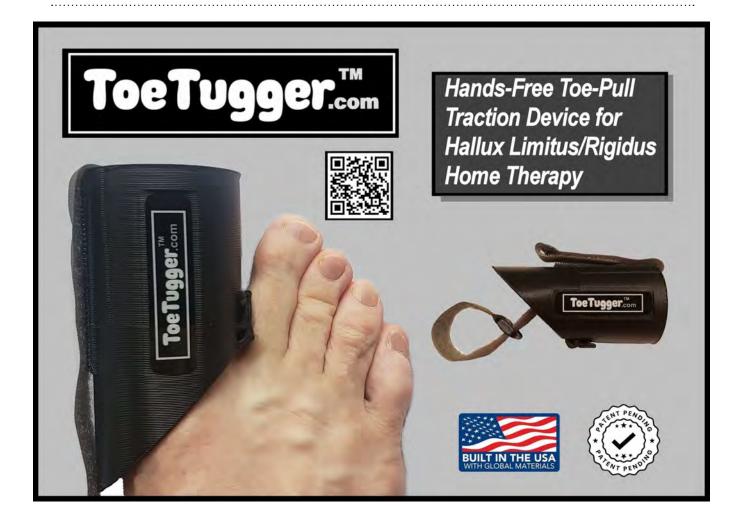

## IRIS BIOENGINEERING (ToeTugger)

Toetugger.com info@irisbioengineering.com Hallux limitus/rigidus is the second most common condition affecting the first MTP joint. There is evidence that physical therapy is beneficial for this condition specifically, and that joint distraction in general can provide symptomatic improvement and joint preservation in cases of osteoarthritis.

However, few patients will undergo formal physical therapy with a trained provider for this problem. More likely, the podiatrist will recommend self-care at home with toe-pulls and other stretches of the great toe. However, these exercises are fatiguing and boring for patients, decreasing compliance. Until now, there was no assistive device to help patients with these exercises.

The new **ToeTugger**™ consists of a cylinder that goes over the great toe and a lasso that is cinched around the base of the toe and then fastened under tension to the cylinder. The system thus provides continuous axial traction to distract the first MTP joint. The device can improve compliance by providing an easier way to do toe-pulls at home, even while engaged in other activities. It can be used anytime, or as a pre-stretch immediately prior to more focused toe manipulation or other athletic activities.