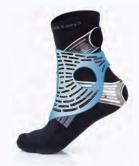

# Arizona Balance Brace: Often imitated but never duplicated

The groundgbreaking Arizona Balance Brace (ABB) introduced a new category of devices for Podiatric professionals, enabling better treatment for patients with balance deficits and reducing fall risks. Consequently, the market is now flooded with generic balance braces.

With over a decade of successful patient outcomes, the ABB is still the <u>only</u> balance brace clinically shown to improve balance\* and a proven track record of impacting tens of thousands of patients' lives.