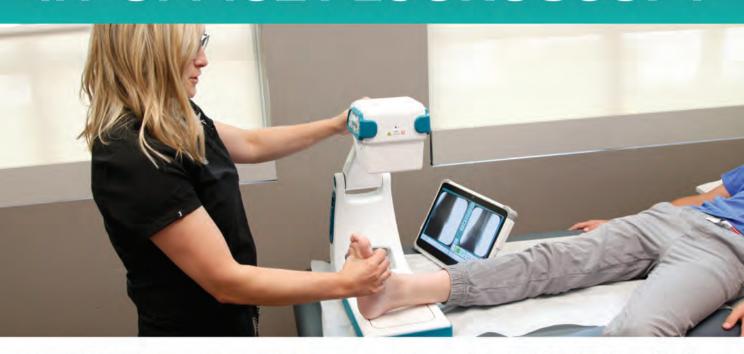

#### 20/20 IMAGING, a division of Konica Minolta Healthcare Americas, Inc.

829 Virginia Rd., Ste. A Crystal Lake, IL 60014 (866) 734-6234 www.2020imaging.net Email: info@2020imaging.net

20/20 Imaging, a division of Konica Minolta, is a recognized leader in providing digital imaging solutions to podiatry healthcare providers for over 20 years. 20/20's portfolio of DR panels and digital x-ray systems, along with their ultrasound solutions, use the latest technology to achieve the best image quality. We offer both wireless and tethered DR Cesium detectors in three sizes including 10x12, a true to size 10x13, and 14x17. Our 10x12 MOMEM-TUM-DR is the only capacitor power cell technology available. These Cesium detectors utilizing REALISM™ image processing algorithms, provide the best image quality solutions available in the industry.

The extremely efficient PXS710 high-frequency output x-ray unit with anatomical programming is designed to minimize dose and advance patient care. The x-ray unit, coupled with any of their DR detectors, provide high-definition detail.

20/20 Imaging SymmetrySync™ software offers secure image viewing, storage, manipulation, and EHR integration. They also option a HI-PAA-compliant cloud back-up and image data recovery solution.

Our HS2 and MX1P have become the #1 choice for ultrasound in podiatry, featuring exceptional image quality, Simple Needle Visualization to improve needle visibility, ease of use, and unmatched training with 5-year warranty.