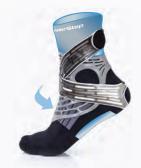

# Arizona Balance Brace: Often imitated but never duplicated

The groundgbreaking Arizona Balance Brace (ABB) introduced a new category of devices for Podiatric professionals, enabling better treatment for patients with balance deficits and reducing fall risks. Consequently, the market is now flooded with generic balance braces.

With over a decade of successful patient outcomes, the ABB is still the <u>only</u> balance brace clinically shown to improve balance\* and a proven track record of impacting tens of thousands of patients' lives.