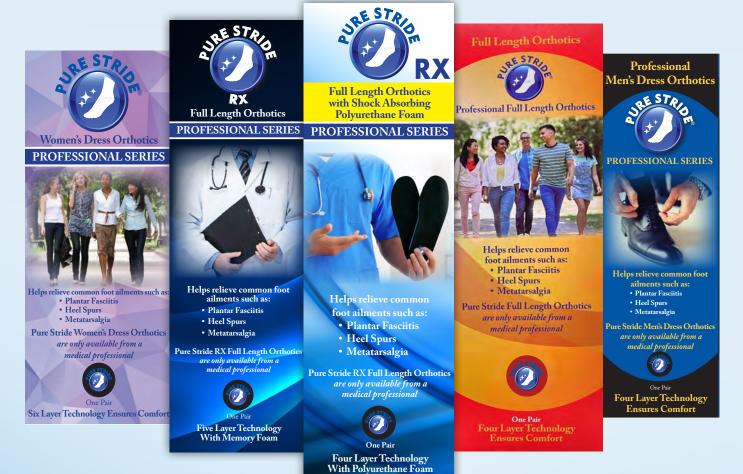

#### DIA-FOOT

3281 Fairlane Farms Rd., Ste. 7 Wellington, FL 33414 (561) 791-1213 (877) 405-3668 4280 W. Windmill La. Las Vegas, NV 89139 (702) 970-7166 www.dia-foot.com (see also: Pure Stride)

Dia-Foot is a diabetic shoe company offering shoes from fourteen manufacturers including New Balance, Dr. Comfort, Brooks, SAS, Orthofeet, and Propet, to name a few. Dia-Foot manufactures both prefab and custom diabetic inserts. We accept either a foam box or a digital scan to manufacture the A5514 diabetic inserts. Dia-Foot offers a Medicare Compliance program to assist podiatrists in obtaining the documentation from the patient's PCP

In addition, Dia-Foot manufactures the Pure Stride line of professional foot care products including Pure Stride orthotics, therapeutic flip flops and gel foot pads. We just introduced the new Pure Stride Golf orthotics, Pure Stride Bold orthotics, and the Pure Stride Ultra orthotics, Please call 877-405-3668 or visit www.dia-foot. com for additional information.