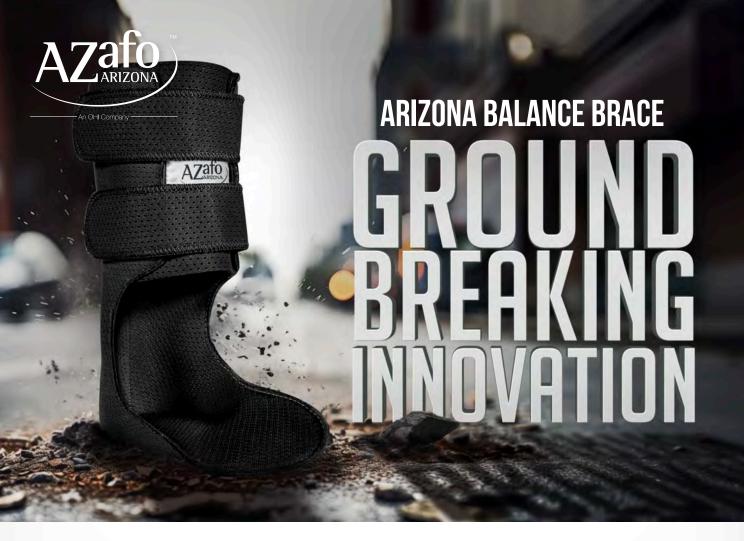

# Arizona Balance Brace: Often imitated but never duplicated

The groundgbreaking Arizona Balance Brace (ABB) introduced a new category of devices for Podiatric professionals, enabling better treatment for patients with balance deficits and reducing fall risks. Consequently, the market is now flooded with generic balance braces.

With over a decade of successful patient outcomes, the ABB is still the <u>only</u> balance brace clinically shown to improve balance\* and a proven track record of impacting tens of thousands of patients' lives.

Scan to learn more about how to Implement a Fall Prevention Program in your practice

The OHI Family of Brands