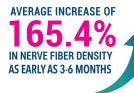

McClain Laboratories Features

- Fungal nail testing identifying species of organisms
- · Skin, soft tissue and bone pathology
- · Nerve fiber density studies from formalin fixative (no mixing)
  - · Wound PCR
- 24 to 48 hour turnaround time and STAT reports
  - Color photographs on every report
- All insurance plans accepted
- · Easy access to our pathologists by phone and text
- Superior customer service The Right Lab Makes All The Difference.