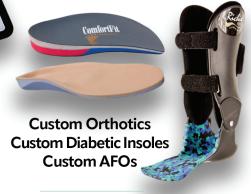

#### **COMFORTFIT ORTHOTICS**

246 Columbus Ave. Roselle, NJ 07203 (888) 523-1600 Fax: (908) 259-9105 www.comfortfitlabs.com Email: contact@comfortfitlabs.com

Contact: Thomas J. Calagna CEO ComfortFit Orthotic Labs remains one of America's largest and most trusted labs. We are entering our 25th year serving podiatry and continuing to provide the finest custom orthotics available along with friendly, knowledgeable customer service. We are also an official Richie Brace distributor as well as providing our version of a Balance brace. ComfortFit also provides pre-fabricated orthotics, night splints and cam walkers as well as diabetic Medicare approved inserts and shoes, Torch and Crow Walkers. ComfortFit accepts numerous casting methods; foam, plaster, fiberglass stocking cast and 3D scanning using an iPhone or iPad with structure scanner. And we now offer 3D scanning with the iPad Pro with no scanner attachment needed! This unique and proprietary system includes kinesis monitoring and gait analysis which are provided at no additional cost. We at ComfortFit are committed to continually striving to improve and expand our services to you, our valued customers.