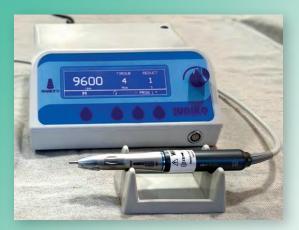

# **NEW** Complete Unit for Minimally Invasive Foot & Ankle Surgeons

**\*Sale price of \$3,395\*** 

MkoeurMedical, LLC presents the NEW Mariotti MiniUNIKO G complete unit

for Minimally Invasive Foot & Ankle surgeons. Includes modern digital console with eight programmable settings, micromotor, handpiece, pedal, and a spray oil for maintenance. Designed and manufactured in Italy, it combines ease of use and practicality with top torque performance. Speed up to 40,000 rpm. We also supply reasonably priced **burrs**, blades, and instruments specific

to your needs. Ask about a complete startup package!

"I have 20 years of experience working as a nurse for MIS foot surgeons as well as distributing the same quality products that we use day in and day out. I also do the credentialing for our ASC and am happy to help answer questions regarding setup and getting started in MIS!"

Michelle Kopriva, RN, BSN, Owner, MkoeurMedical, Coeur D'Alene, Idaho

mkoeurmedical.com • (208) 755-8720 • mkoeurmedical@gmail.com

Orth Feet®

**NEW HANDS-FREE STYLES** 

**BY ORTHOFEET!** 

**Easy Entry:** 

No Bending, No Tying, Just Slip-On and Go!