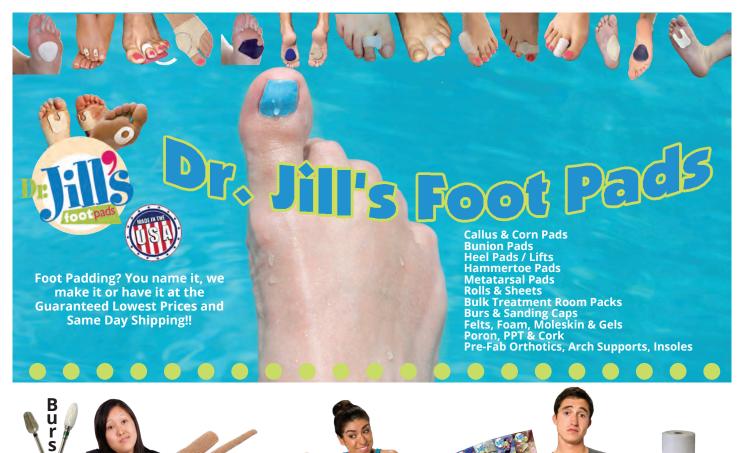

# DR. JILL'S FOOT PADS

384 S. Military Trail
Deerfield Beach, FL 33442
[866] FOOTPAD
Fax: [866] 327-PADS
www.DrJillsFootPads.com
"We Want You!!"—Dr. Jill and Jay at
Dr. Jill's Foot Pads:

We would like to thank the morethan-12,000 podiatrists who have made us their full time 1-Stop Foot Pad Supplier over the last 21 years. And for those of you who have been thinking about us but have not yet been purchasing your padding supplies from us we ask you to give us an opportunity to show you how good we are.

There has never been a better time to start working with us if you are not already. With reimbursements going down we can easily help you put additional dollars in your bank account by dispensing pads to your patients who buy pads anyway!

We will also SAVE you money on all of your BULK padding supplies and pads for your treatment rooms & drawers and keep your money where it belongs: with you!

We specialize in Felts, Foams, Moleskin, Gels, Cork, Rubber Cork, PPT, Poron, Pre-Fab Orthotics, Pre-Cut Pads and Rolls and more. No company in the nation has a larger selection of padding supplies. With over 5000 different padding selections we are sure we have what you need and if we don't have it we can make it in the USA!

1) Easy ordering via Toll FREE Phone, Toll FREE Fax, E-Mail, On-Line Medical Professional Store, Live Chat or just give us a call and we would love to help! Ordering has never been easier 24 hours per day. We can even set up a DROP SHIP program directly to your patients.

2) The largest selection of padding supplies. MADE IN THE USA

3) The lowest guaranteed prices.

4) The highest quality raw materials.

5) No minimums.

6) Free shipping on ONLY \$100.00 orders.

7) The knowledge to get you what you need when you need it!

8) 99% of orders ship same day!