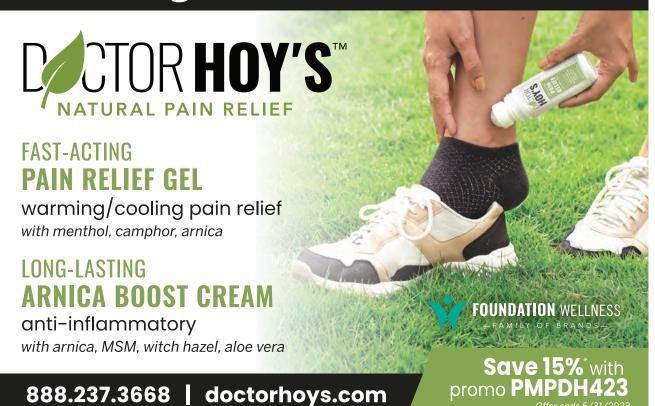

# DR HOY'S NATURAL PAIN RELIEF

www.drhoys.com

www.foundationwellness.com PowerStep® is proud to announce a great addition to their pain relief portfolio, Doctor Hoy's Pain Relief Gel. Doctor Hoy's offers effective, natural pain relief of arthritis, strains, sprains, inflammation, bruises and so much more.

Doctor Hoy's uses natural ingredients—menthol, camphor, and the powerful Arnica Montana flower. It's water based, has no toxins or parabens and a vanishing scent so you can experience fast-acting pain relief, the natural way. Trust the heating and cooling relief from Doctor Hoy's and experience the difference:

• Active natural ingredients Menthol and Camphor help provide immediate pain relief • Fast-acting pain relief • Good for Backache, Sore Muscles, Arthritis, Sprains, and Joints • Available in 5 sizes