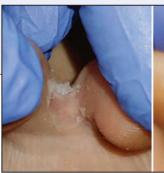

# Soluble Tolnaftate – a technology developed and patented by The Tetra Corporation and used first in Formula 3°.

Formula 7® is the only paraben-free soluble tolnaftate antifungal microemulsion fortified with cosmetic ingredients and bactericidal agents.

Formula 7® is formulated with cosmetic ingredients that rehydrate and restore the natural physical properties and appearance of the skin and nail with each use. The cosmetic ingredients are C12-15 Akyl Benzoate, Jojoba Seed Oil, Glycerin, PEG-20 Hydrogenated Lanolin, Urea, Vitamin E Acetate, and Caprylyl Glycol.

Actual Results (Doctor Provided Photos)