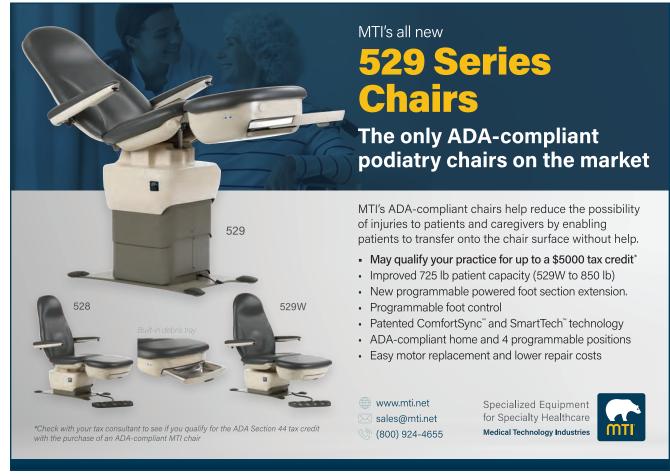

# MTI (MEDICAL TECHNOLOGY **INDUSTRIES, INC.)**

3655 W. Ninigret Dr. Salt Lake City, UT 84104 (800) 924-4655 Fax: (801) 952-0548 www.mti.net

Specialty doctors need specialized equipment. MTI is dedicated to designing and manufacturing specialty-specific patient and doctor seating equipment. Along with exceptional surgery chairs/tables, MTI produces a complete line of quality accessories, cabinets, doctor and assistant stools, lighting, and dust extractors.