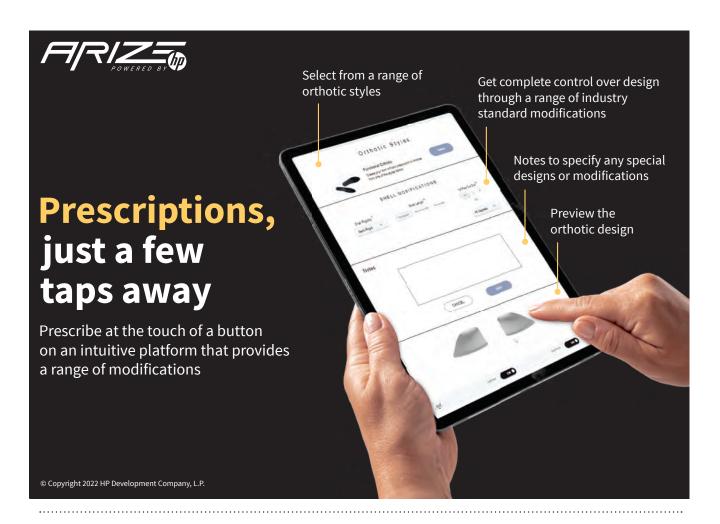

# ARIZE/HP

This Buyers' Guide is also available at

podiatrym.com/Buyers\_quide.cfm

Arizeclinical.com Clinics across the nation are partnering with Arize to increase the amount of orthotics that they can prescribe. Arize empowers you to scan and prescribe in less than 5 minutes. Developed in collaboration with podiatrists and leading industry experts, Arize is an all-in-one solution that makes the entire process of scanning, prescribing, and fitting final orthotics quick and easy, every step of the way. The precise digital process and robust design algorithm offers you control of modifications and devices though an easy-touse app. The Arize Orthotic Solution leverages HP's Multi Jet Fusion 3D Printing technology and empowers you to prescribe high-quality, laser-precise orthotics with a 2-week turnaround, all year round, while minimizing returns, maximizing productivity, and encouraging patience acceptance.