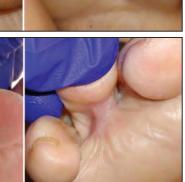

# Formula 7° Rapid MicroGel° is the only paraben-free Soluble Tolnaftate antifungal microemulsion gel fortified with cosmetic ingredients and bactericidal agents.

Formula 7® Rapid MicroGel® is formulated to address the cause of macerated tissue rapidly and without the stinging effect of alcohol-based gels. Formula 7® Rapid MicroGel® is formulated with both antifungal and bactericidal drugs and fortified with anti-fungal and bactericidal ingredients, penetration enhancers, and cosmetic conditioners and astringents. The Soluble Tolnaftate¹ in Formula 7® Rapid MicroGel® is indicated for 11 organisms. To appreciate the full range of organisms that are sensitive to the formulation please visit www.TheTetraCorp.com.

Actual Results (Doctor Provided Photos)

www.TheTetraCorp.com (800) 826-0479