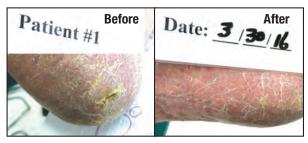

# Resolves Cracked Hyperkeratotic Skin

(Doctor Provided Photo with Actual Patient Improvement)

Patients see great results with Kamea® G. These photos show the improvement after just 28 days of treatment.