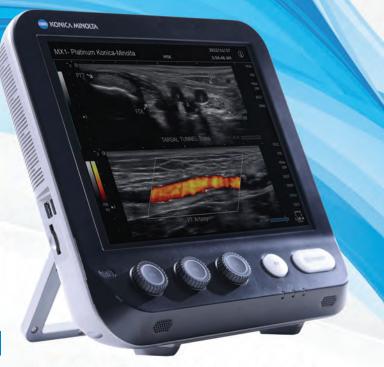

# 20/20 IMAGING, a division of Konica Minolta Healthcare Americas, Inc.

829 Virginia Rd., Ste. A

Crystal Lake, IL 60014
[866] 734-6234
www.2020imaging.net
Email: info@2020imaging.net
20/20 Imaging, a division of Konica Minolta, is a recognized leader in
providing digital imaging solutions
to podiatry healthcare providers for
over 20 years. 20/20's portfolio of DR
panels and digital x-ray systems, along
with their ultrasound solutions, use
the latest technology to achieve the

the latest technology to achieve the best image quality. Now offering the Universal DR 14x17 Cesium detector to complement our MOMEMTUM-DR and Universal DR 10x12 Cesium detectors and REALISM™ image processing algorithm, provide the best solutions available in the industry.

Their extremely efficient PXS710

Their extremely efficient PXS710 high-frequency output x-ray unit with anatomical programming is designed to minimize dose and advance patient care. The x-ray unit, coupled with any of their DR detectors, provide outstanding image quality.

20/20 Imaging Opal-Pod software offers secure image viewing, storage, manipulation, and EHR integration. They also option a HI-PAA-compliant cloud back-up and image data recovery solution.

Featuring exceptional image quality, Simple Needle Visualization to improve needle visibility, ease of use, and unmatched training with 5-year warranty, the HS2 and MX1P have become the #1 choice for ultrasound in podiatry.