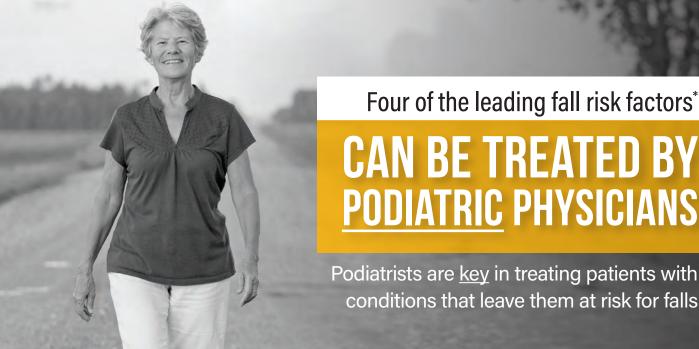

Podiatrists are key in treating patients with conditions that leave them at risk for falls

Muscle Weakness, Balance Deficits, Gait Abnormalities and Arthritis are four leading fall risk factors associated with falls\* and all conditions Podiatrists treat.

However you treat these conditions, the Arizona Balance Brace should be a part of your treatment options as it is the only balance brace with a proven track record of impacting tens of thousands of patient's lives.

> Scan to learn more about how to **Implement a Fall Prevention Program in your practice**

The OHI Family of Brands