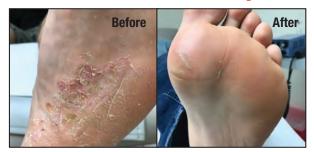

# Resolves Cracked Hyperkeratotic Skin

(Doctor Provided Photo with Actual Patient Improvement)

Patients see great results with Kamea® G. These photos show the improvement after just 28 days of treatment.